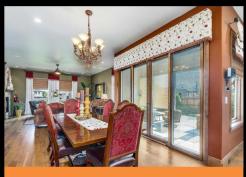

## Beautiful custom home in Belle Vista Estates!

With captivating curb appeal, this classic stone/stucco 2 story home is sure to please the most discriminating buyer! Ideally situated in a quiet cul de sac, this home features a huge gourmet kitchen, stainless steel appliances, including gas range, granite counter tops and knotty alder cabinetry. Radiant in-floor heat and a computerized lighting system. Mainfloor amenities include private office and a mother in law suite! Pella windows, high efficiency AC systems and hand troweled textured walls. Upper level includes two bedrooms with private baths, loft with access to an upper deck and a spacious master suite. Entering the master suite you will notice a double sided fireplace providing warmth and comfort. Five piece master bath includes a steam shower! Lower level finishes include, 10 ft ceilings, theater room, projector/screen, bar and plenty of room for entertaining! Fully finished 4 car garage, 50 year roof, professionally landscaped.