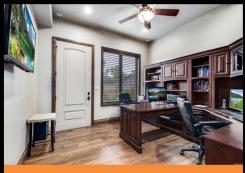

## Beautiful custom home in Belle Vista Estates!

With captivating curb appeal, this classic stone/stucco 2 story home is sure to please the most discriminating buyer! Ideally situated in a quiet cul de sac, this home features a huge gourmet kitchen, stainless steel appliances, including gas range, granite counter tops and knotty alder cabinetry. Radiant in-floor heat and a computerized lighting system. Mainfloor amenities include private office and a mother in law suite! Pella windows, high efficiency AC systems and hand troweled textured walls. Upper level includes two bedrooms with private baths, loft with access to an upper deck and a spacious master suite. Entering the master suite you will notice a double sided fireplace providing warmth and comfort. Five piece master bath includes a steam shower! Lower level finishes include, 10 ft ceilings, theater room, projector/screen, bar and plenty of room for entertaining! Fully finished 4 car garage, 50 year roof, professionally landscaped.