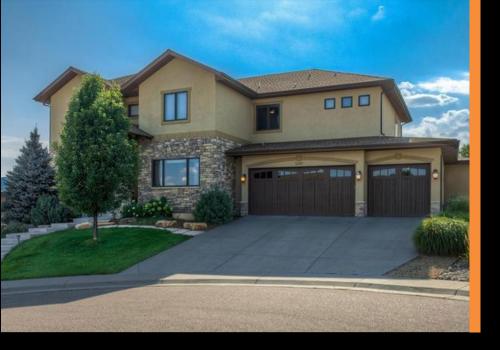

## Beautiful custom home in Belle Vista Estates!

With captivating curb appeal, this classic stone/stucco 2 story home is sure to please the most discriminating buyer! Ideally situated in a quiet cul de sac, this home features a huge gourmet kitchen, stainless steel appliances, including gas range, granite counter tops and knotty alder cabinetry. Radiant in-floor heat and a computerized lighting system. Mainfloor amenities include private office and a mother in law suite! Pella windows, high efficiency AC systems and hand troweled textured walls. Upper level includes two bedrooms with private baths, loft with access to an upper deck and a spacious master suite. Entering the master suite you will notice a double sided fireplace providing warmth and comfort. Five piece master bath includes a steam shower! Lower level finishes include, 10 ft ceilings, theater room, projector/screen, bar and plenty of room for entertaining! Fully finished 4 car garage, 50 year roof, professionally landscaped.