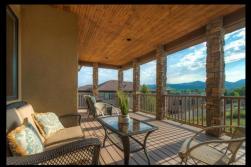

## Beautiful custom home in Belle Vista Estates!

With captivating curb appeal, this classic stone/stucco 2 story home is sure to please the most discriminating buyer! Ideally situated in a quiet cul de sac, this home features a huge gourmet kitchen, stainless steel appliances, including gas range, granite counter tops and knotty alder cabinetry. Radiant in-floor heat and a computerized lighting system. Mainfloor amenities include private office and a mother in law suite! Pella windows, high efficiency AC systems and hand troweled textured walls. Upper level includes two bedrooms with private baths, loft with access to an upper deck and a spacious master suite. Entering the master suite you will notice a double sided fireplace providing warmth and comfort. Five piece master bath includes a steam shower! Lower level finishes include, 10 ft ceilings, theater room, projector/screen, bar and plenty of room for entertaining! Fully finished 4 car garage, 50 year roof, professionally landscaped.