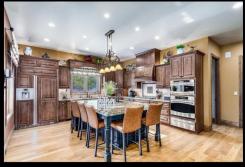

## Beautiful custom home in Belle Vista Estates!

With captivating curb appeal, this classic stone/stucco 2 story home is sure to please the most discriminating buyer! Ideally situated in a quiet cul de sac, this home features a huge gourmet kitchen, stainless steel appliances, including gas range, granite counter tops and knotty alder cabinetry. Radiant in-floor heat and a computerized lighting system. Mainfloor amenities include private office and a mother in law suite! Pella windows, high efficiency AC systems and hand troweled textured walls. Upper level includes two bedrooms with private baths, loft with access to an upper deck and a spacious master suite. Entering the master suite you will notice a double sided fireplace providing warmth and comfort. Five piece master bath includes a steam shower! Lower level finishes include, 10 ft ceilings, theater room, projector/screen, bar and plenty of room for entertaining! Fully finished 4 car garage, 50 year roof, professionally landscaped.